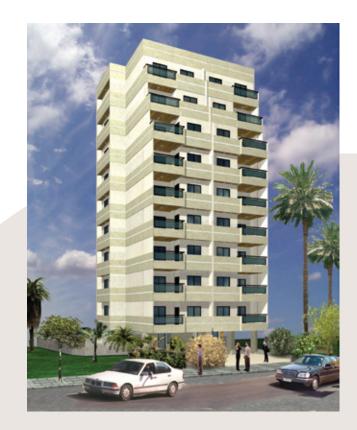

#### Yasmin-2 Bld./ Lot 538, Beirut

- Building up area=951m<sup>2</sup>
- **Brief description:** Residential building, 7 floors with GF. (7 apartments)
- Years of construction: 1998-1999