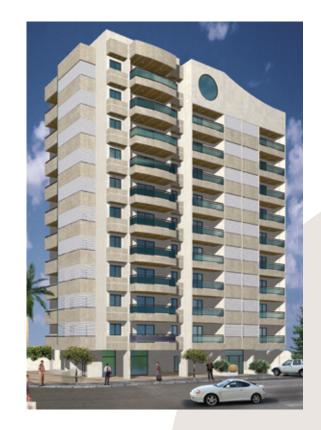

#### Alnour Bld./ Lot 5328, Beirut

- Building up area=3692m<sup>2</sup>
- Brief description: Residential building, 12 floors with 1 basements and GF. (12 apartments)
- Years of construction: 2003-2005

Alriyad Bld./ Lot 1284-Ras Beirut