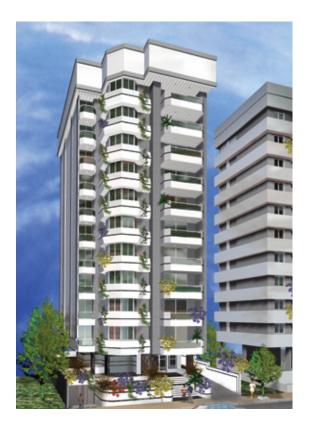

#### Alsanawbar Bld. / Lot 5493-Mazraa

- Building up area=5600m<sup>2</sup>
- Brief description: Residential building, 12 floors with 1 basements and GF. (24 apartments)
- Years of construction: 2007-2009