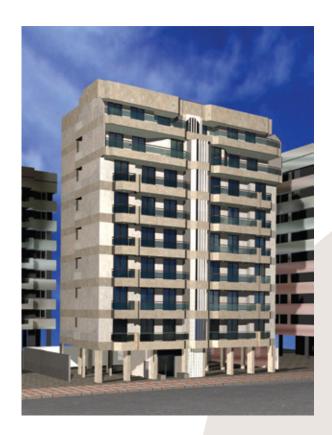

#### Alnour Bld./ Lot 5328, Beirut

- Building up area=3692m<sup>2</sup>
- Brief description: Residential building, 12 floors with 1 basements and GF. (12 apartments)
- Years of construction: 2003-2005

Alriyad Bld./ Lot 1284-Ras Beirut