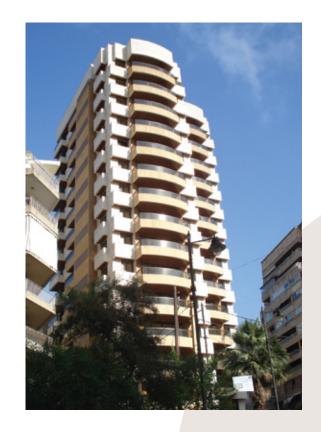

#### Florida Tower/ Lot / 1587 Msaytbeh

- Building up area= 26,890 m2
- **Construction completed:** 5 basement, 5 commercial floors, 13 residential floors.
- Location: In the heart of Beirut (Verdun)
- Date of execution: 1995-1996