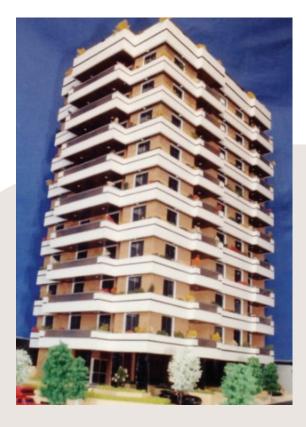

#### Rama Tower/Lot 1592 Mosaytbeh

- Building up area= 5,090m<sup>2</sup>
- **Brief description:** Residential building, 14 floors with 1 basements and GF.
- Years of construction: 2009-2012
- Location: Msaytbeh / Taleet shehade
- Date of execution: 2009-2012