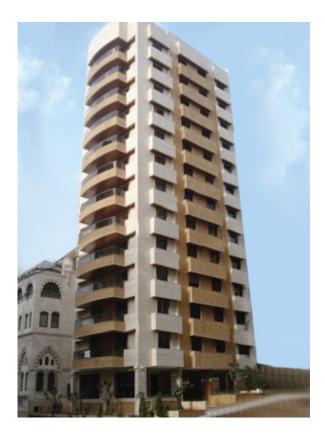

#### Rama Tower/Lot 1592 Mosaytbeh

- Building up area= 5,090m<sup>2</sup>
- **Brief description:** Residential building, 14 floors with 1 basements and GF.
- Years of construction: 2009-2012
- Location: Msaytbeh / Taleet shehade
- Date of execution: 2009-2012