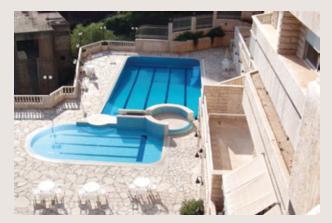

### Montana/Lot 1295-Broumana

Building up area= 6,900m<sup>2</sup>
Brief description: Residential compound with swimming pools and playgrounds (40 residential apartments).
Years of construction: 1992-1995
Location: Broumana