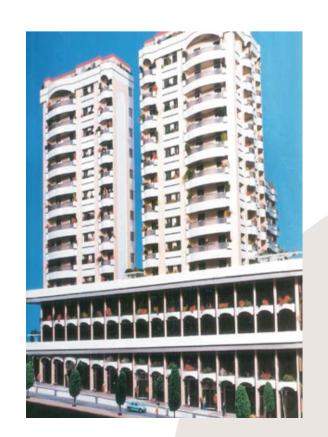

#### Alnour Bld./ Lot 5328, Beirut

- Building up area=3692m<sup>2</sup>
- Brief description: Residential building, 12 floors with 1 basements and GF. (12 apartments)
- Years of construction: 2003-2005

Alriyad Bld./ Lot 1284-Ras Beirut

- Building up area=3000m<sup>2</sup>
- **Brief description:** Residential building, 8 floors with 1 basements and GF. (16 apartments)
- Years of construction: 1998-1999