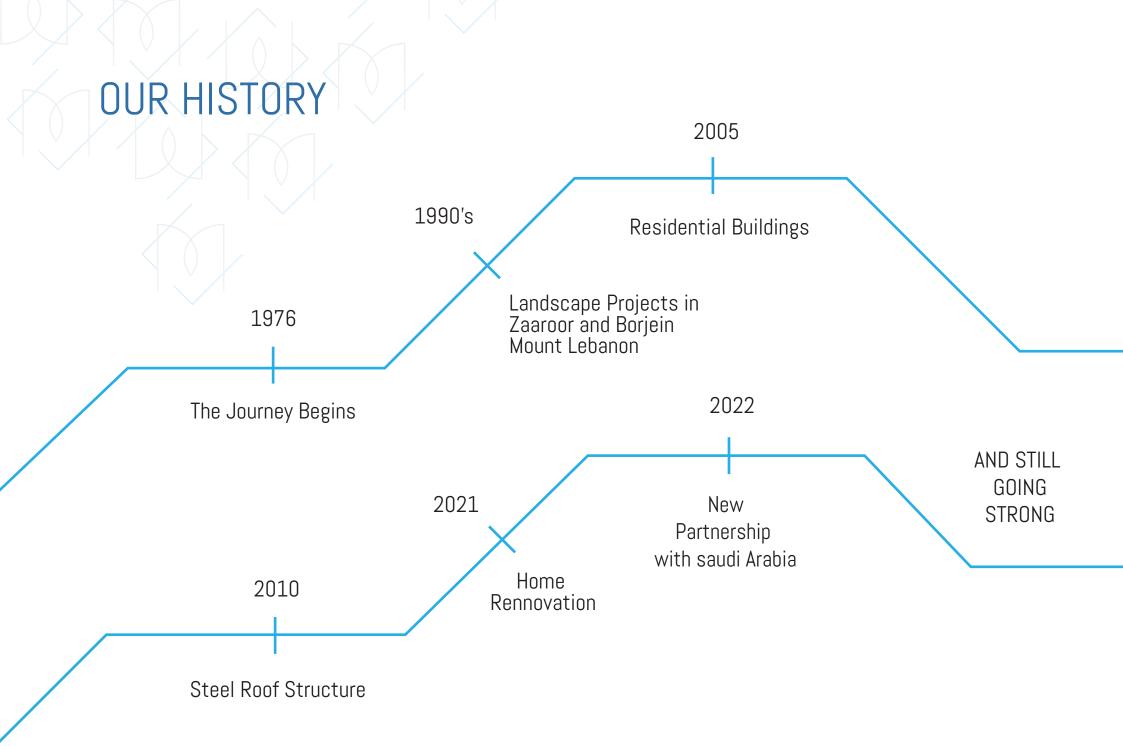

## + 45 years Of Experience

## **ABOUT US**

Established in 1976, United Engineers - Machaka is an engineering firm that has acquired a solid reputation throughout the years after delivering hundreds of successful projects.

With decades of cumulative experience, we offer full-service consultancy within the classical engineering disciplines in combination with expertise in several specialist areas. Our competencies are based on solid experience and a high level of professionalism. Together with our customers, we develop future-proof and value-adding solutions.