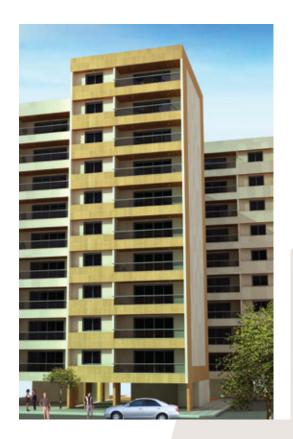

#### 707 Bld. / Lot 707-Mazraa

- Building up area=3300m<sup>2</sup>
- **Brief description:** Residential building, 14 floors with 1 basements and GF. (14
- apartments)
- Years of construction: 2012-2014